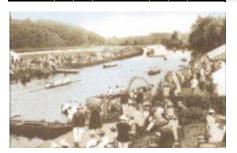

The Henley of the West

The Regatta is a revival of the

View down course from start

Held under the British Rowing Rules of Racing and the Guide to Safe Practice in Rowing. Free bows-on start. avoncountyrowingclub.org.uk/bristol-avon-regatta