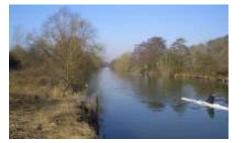

The Henley of the West

The Regatta is a revival of the

View down course from start

Held under the British Rowing Rules of Racing and the Guide to Safe Practice in Rowing. Free bows-on start. avoncountyrowingclub.org.uk/bristol-avon-regatta